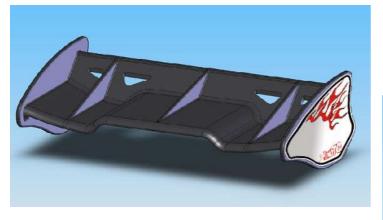

Himoto Racing's 2<sup>nd</sup> Generation
IFMAR/EFRA/ROAR Standard High Down Force
Rear Wing For 1/8 Scale Off Road Buggy/Truggy

MADE OF SPECIAL NYLON MATERIALS WITH HIGH DOWNFORCE AND GREAT STABILITY

●MODEL: Himoto 2<sup>nd</sup> Generation Rear Wing

●ITEM NO: #85881

FOB PORT: YANTIAN /HONG KONG PORT

•QTY PER CARTON BOX: 40 PCS

NET WEIGHT:8 Kg◆TOTAL WEIGHT:10 Kg

●CARTON SIZE: (L)48\* (W)22\* (H)43cm

●AVAILABLE DATE: Early Sept., 2007