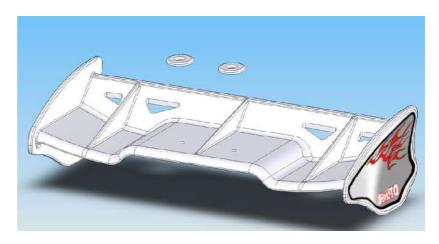

Himoto Racing's 2<sup>nd</sup> Generation
IFMAR/EFRA/ROAR Standard High Down Force
Rear Wing For 1/8 Scale Off Road Buggy/Truggy

MADE OF SPECIAL NYLON MATERIALS WITH HIGH DOWNFORCE AND GREAT STABILITY

●MODEL: Himoto 2<sup>nd</sup> Generation Rear Wing

●ITEM NO: #85881

FOB PORT: YANTIAN /HONG KONG PORT

•QTY PER CARTON BOX: 40 PCS

NET WEIGHT:8 Kg◆TOTAL WEIGHT:10 Kg

●CARTON SIZE: (L)48\* (W)22\* (H)43cm

●AVAILABLE DATE: Early Sept., 2007