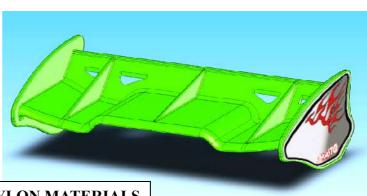

Himoto Racing's 2<sup>nd</sup> Generation
IFMAR/EFRA/ROAR Standard High Down Force
Rear Wing For 1/8 Scale Off Road Buggy/Truggy

MADE OF SPECIAL NYLON MATERIALS WITH HIGH DOWNFORCE AND GREAT STABILITY

●MODEL: Himoto 2<sup>nd</sup> Generation Rear Wing

●ITEM NO: #85881

FOB PORT: YANTIAN /HONG KONG PORT

•QTY PER CARTON BOX: 40 PCS

NET WEIGHT:8 Kg◆TOTAL WEIGHT:10 Kg

●CARTON SIZE: (L)48\* (W)22\* (H)43cm

●AVAILABLE DATE: Early Sept., 2007