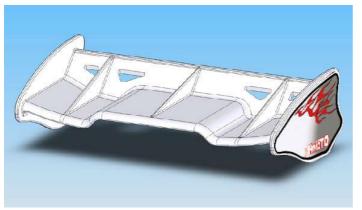

Himoto Racing's 2<sup>nd</sup> Generation
IFMAR/EFRA/ROAR Standard High Down Force
Rear Wing For 1/8 Scale Off Road Buggy/Truggy

MADE OF SPECIAL NYLON MATERIALS WITH HIGH DOWNFORCE AND GREAT STABILITY

●MODEL: Himoto 2<sup>nd</sup> Generation Rear Wing

●ITEM NO: #85881

FOB PORT: YANTIAN /HONG KONG PORT

•QTY PER CARTON BOX: 40 PCS

NET WEIGHT:8 Kg◆TOTAL WEIGHT:10 Kg

●CARTON SIZE: (L)48\* (W)22\* (H)43cm

●AVAILABLE DATE: Early Sept., 2007