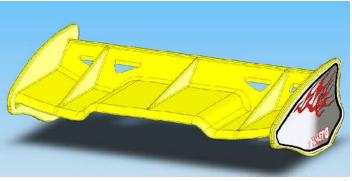

Himoto Racing's 2<sup>nd</sup> Generation
IFMAR/EFRA/ROAR Standard High Down Force
Rear Wing For 1/8 Scale Off Road Buggy/Truggy

MADE OF SPECIAL NYLON MATERIALS WITH HIGH DOWNFORCE AND GREAT STABILITY

●MODEL: Himoto 2<sup>nd</sup> Generation Rear Wing

●ITEM NO: #85881

FOB PORT: YANTIAN /HONG KONG PORT

•QTY PER CARTON BOX: 40 PCS

NET WEIGHT:8 Kg◆TOTAL WEIGHT:10 Kg

●CARTON SIZE: (L)48\* (W)22\* (H)43cm

●AVAILABLE DATE: Early Sept., 2007