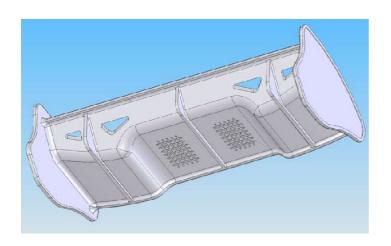

Himoto Racing's 2<sup>nd</sup> Generation
IFMAR/EFRA/ROAR Standard High Down Force
Rear Wing For 1/8 Scale Off Road Buggy/Truggy

MADE OF SPECIAL NYLON MATERIALS WITH HIGH DOWNFORCE AND GREAT STABILITY

●MODEL: Himoto 2<sup>nd</sup> Generation Rear Wing

●ITEM NO: #85881

FOB PORT: YANTIAN /HONG KONG PORT

•QTY PER CARTON BOX: 40 PCS

NET WEIGHT:8 Kg◆TOTAL WEIGHT:10 Kg

●CARTON SIZE: (L)48\* (W)22\* (H)43cm

●AVAILABLE DATE: Early Sept., 2007